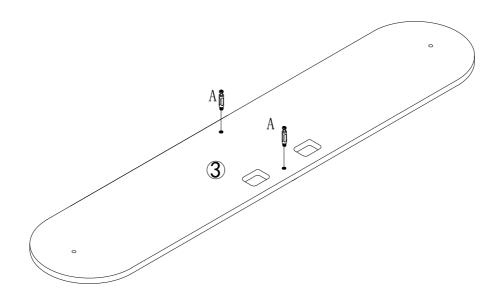

# No. A Quantity:6 Pcs Cam Lock Dowel 8\*28 mm

No. B Quantity:2 Pcs Full Thread Screw M6\*30 mm

No. C Quantity:2 PcS Cam

No. A
Quantity:2 Pcs
Cam Lock Dowel
8\*28 mm

No. C Quantity:4 Pcs Cam