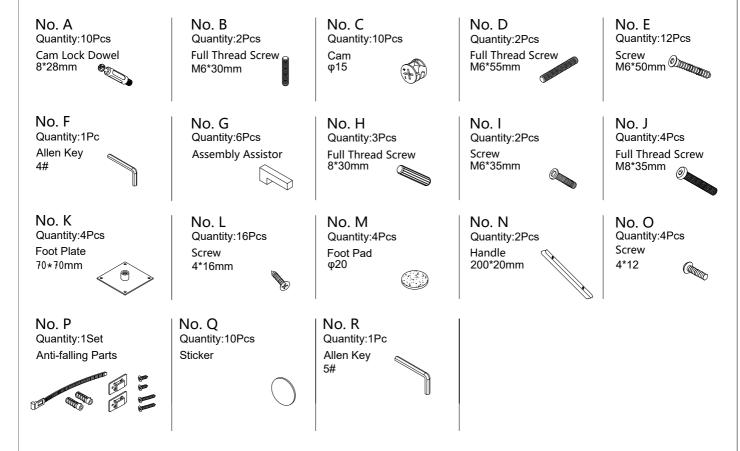

## Component Hardware

Please check you have all the fittings part or tools are listed in below.

# No. A Quantity:6 Pcs Cam Lock Dowel 8\*28 mm

No. B Quantity:2 Pcs Full Thread Screw M6\*30 mm

No. C Quantity:2 PcS Cam

No. A
Quantity:2 Pcs
Cam Lock Dowel
8\*28 mm

No. C Quantity:4 Pcs Cam

#### STEP 8

No. E Quantity:6 Pcs Screw M6\*50mm

No. F Quantity:1 Pc Allen Key 4#

Quantity:4 Pcs

5#

**Foot Plate** 

Quantity:4 Pcs

M8\*35mm @

**Full Thread Screw** 

Quantity:1 Pc Allen Key

No. L Quantity:16 Pcs

Screw 4\*16 mm

No. M Quantity:4 Pcs Foot Pad

φ20

#### STEP 13

No. N Quantity:2 Pcs

Dowel 200\*20 mm

No. O Quantity:4 Pcs Screw 4\*12 mm

No. Q Quantity:10 Pcs Sticker φ20