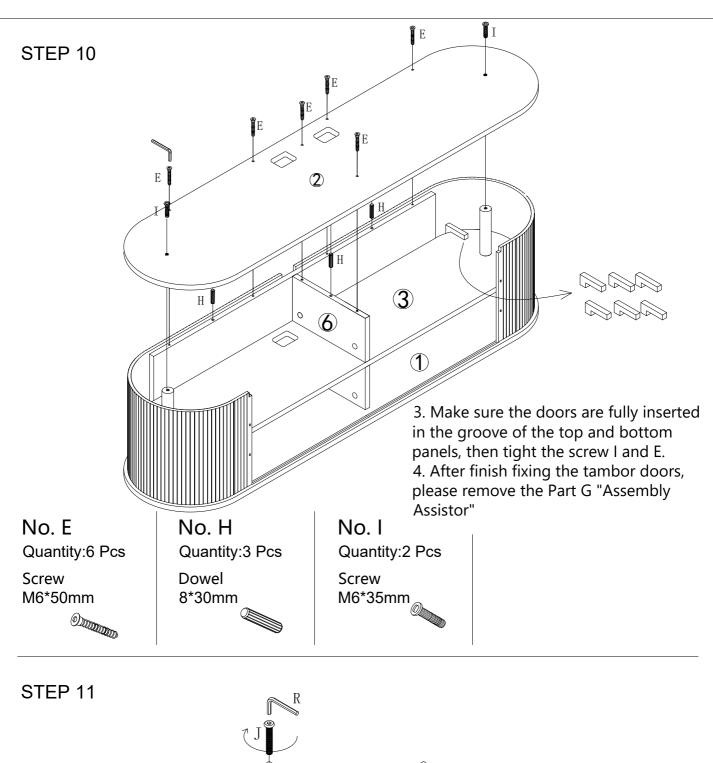

#### STEP 8

No. E Quantity:6 Pcs Screw M6\*50mm

No. F Quantity:1 Pc Allen Key 4#

Quantity:4 Pcs

5#

**Foot Plate** 

Quantity:4 Pcs

M8\*35mm @