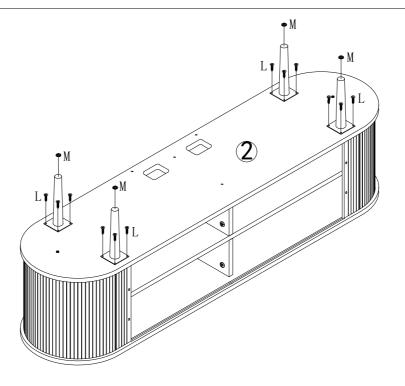

**Full Thread Screw** 

Quantity:1 Pc Allen Key

No. L Quantity:16 Pcs

Screw 4\*16 mm

No. M Quantity:4 Pcs Foot Pad

φ20