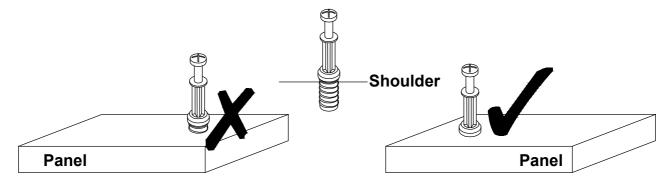

#### **QUICKFIT**

Tighten quickfit until shoulder is flush with panel. Do not overtighten or undertighten.