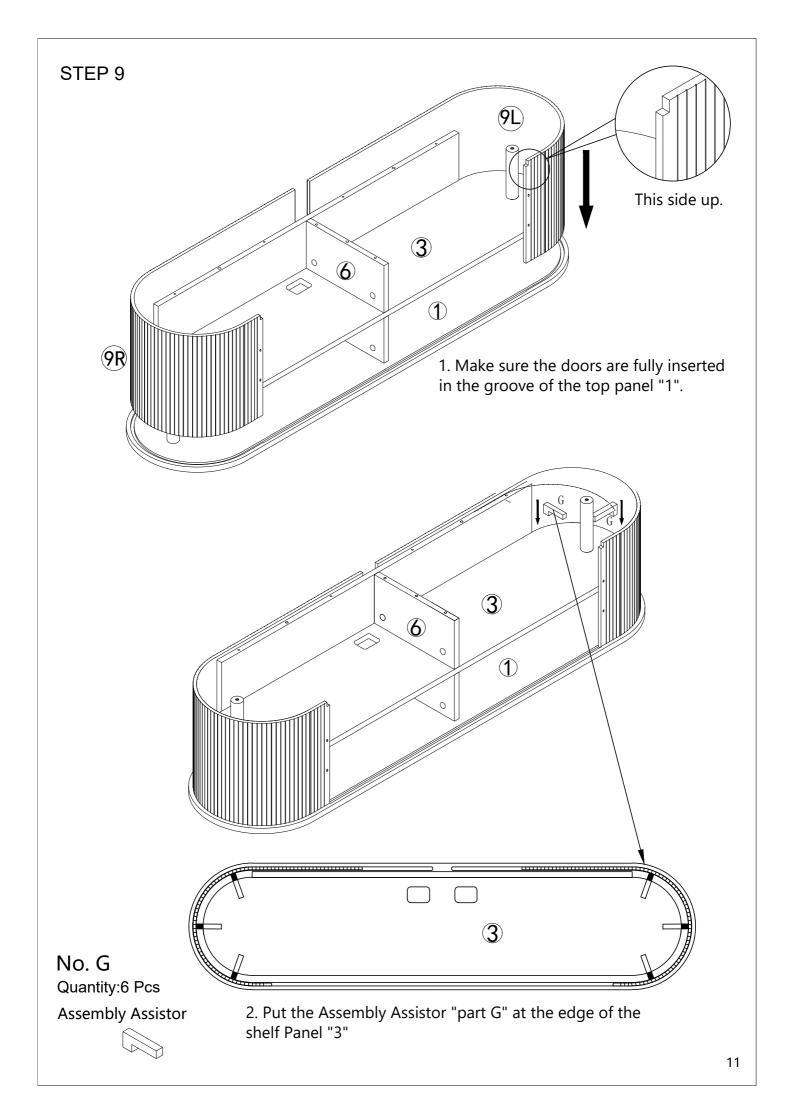

## Component Panels & part List Please check you have all the panels are listed below.

| 1.               | Top Panel ————        | x1 |
|------------------|-----------------------|----|
| 2.               | Bottom Panel ————     | x1 |
| 3.               | Shelf ————            | x1 |
| 4.               | Back Panel ————       | x1 |
| 5.               | Division Panel_up ——— | x1 |
| 6.               | Division Panel_down—— | x1 |
| 7.               | Supporting Pillar ——— | x4 |
| 8.               | Leg                   | x4 |
| 9L.              | Tambor Door_left ———  | x1 |
| 9R.              | Tambor Door_right ——— | x1 |
|                  |                       |    |
|                  |                       |    |
|                  |                       |    |
|                  |                       |    |
|                  |                       |    |
|                  |                       |    |
|                  |                       |    |
|                  | 4                     |    |
|                  |                       |    |
|                  | 3                     | 8  |
| (                |                       |    |
| \<br>\(\lambda\) | 2                     |    |
|                  |                       | 01 |
|                  |                       |    |
|                  | 8                     |    |
|                  |                       |    |
|                  |                       |    |
|                  | V                     |    |