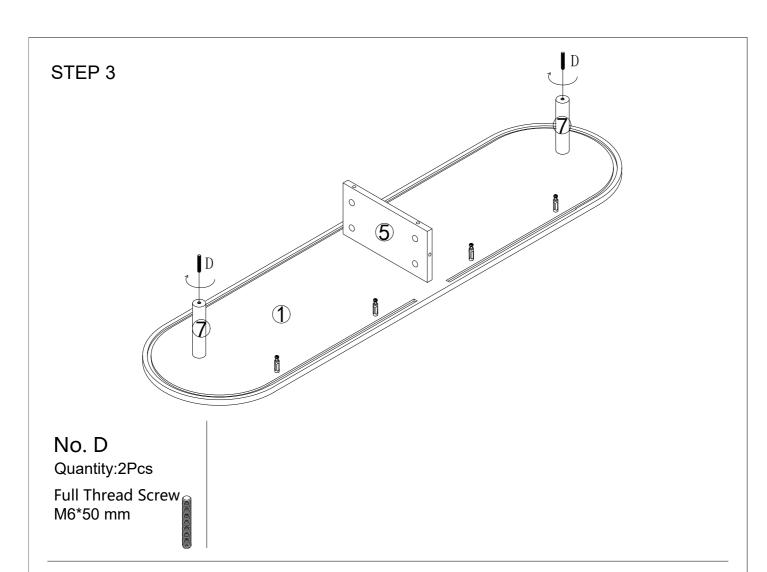

# No. A Quantity:6 Pcs Cam Lock Dowel 8\*28 mm

No. B Quantity:2 Pcs Full Thread Screw M6\*30 mm

No. C Quantity:2 PcS Cam

No. A
Quantity:2 Pcs
Cam Lock Dowel
8\*28 mm

No. C Quantity:4 Pcs Cam