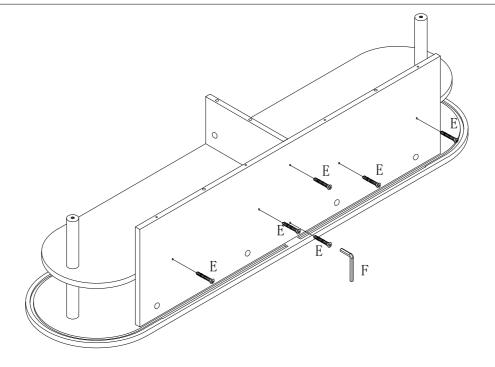

#### STEP 8

No. E Quantity:6 Pcs Screw M6\*50mm

No. F Quantity:1 Pc Allen Key 4#

Quantity:4 Pcs

5#

**Foot Plate** 

Quantity:4 Pcs

M8\*35mm @