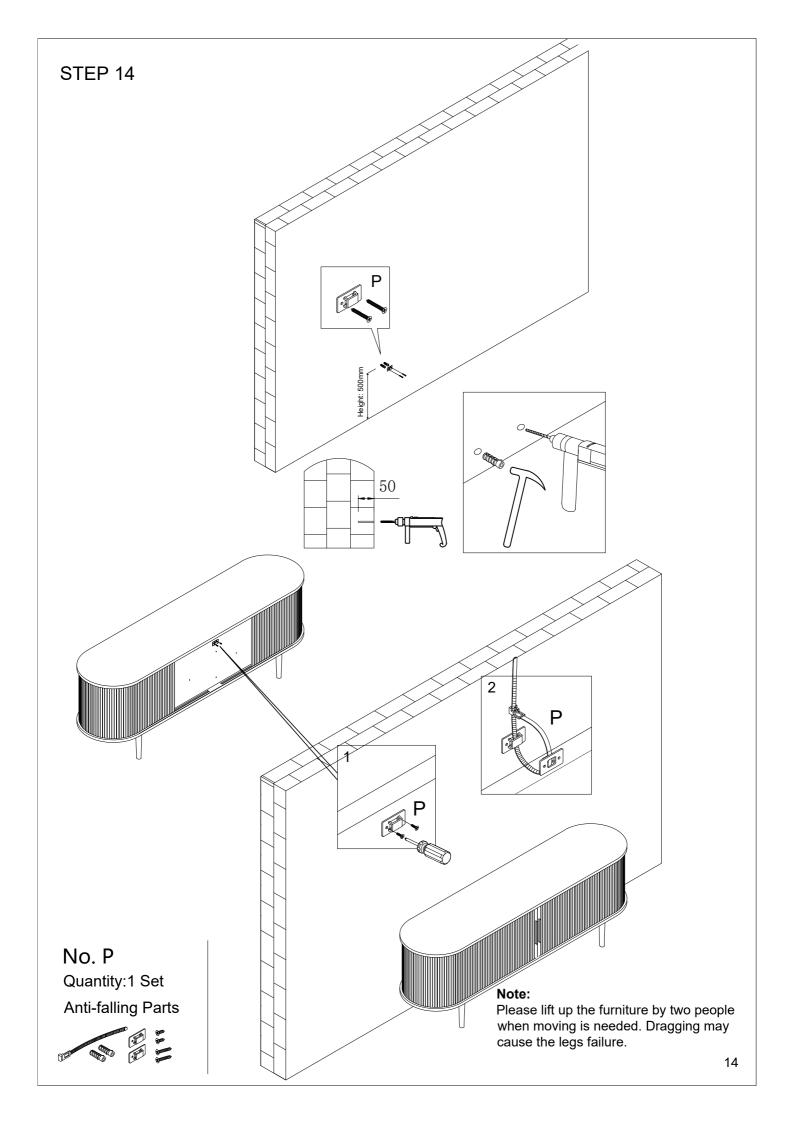

#### STEP 13

No. N Quantity:2 Pcs

Dowel 200\*20 mm

No. O Quantity:4 Pcs Screw 4\*12 mm

No. Q Quantity:10 Pcs Sticker φ20