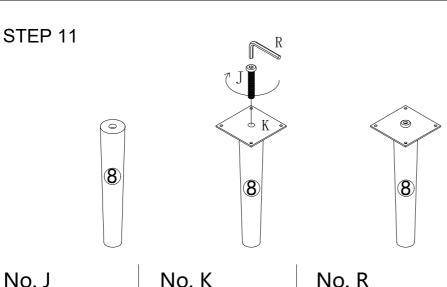

## Component Panels & part List Please check you have all the panels are listed below.

| 1.               | Top Panel ————        | x1 |
|------------------|-----------------------|----|
| 2.               | Bottom Panel ————     | x1 |
| 3.               | Shelf ————            | x1 |
| 4.               | Back Panel ————       | x1 |
| 5.               | Division Panel_up ——— | x1 |
| 6.               | Division Panel_down—— | x1 |
| 7.               | Supporting Pillar ——— | x4 |
| 8.               | Leg                   | x4 |
| 9L.              | Tambor Door_left ———  | x1 |
| 9R.              | Tambor Door_right ——— | x1 |
|                  |                       |    |
|                  |                       |    |
|                  |                       |    |
|                  |                       |    |
|                  |                       |    |
|                  |                       |    |
|                  |                       |    |
|                  | 4                     |    |
|                  |                       |    |
|                  | 3                     | 8  |
| (                |                       |    |
| \<br>\(\lambda\) | 2                     |    |
|                  |                       | 01 |
|                  |                       |    |
|                  | 8                     |    |
|                  |                       |    |
|                  |                       |    |
|                  | V                     |    |