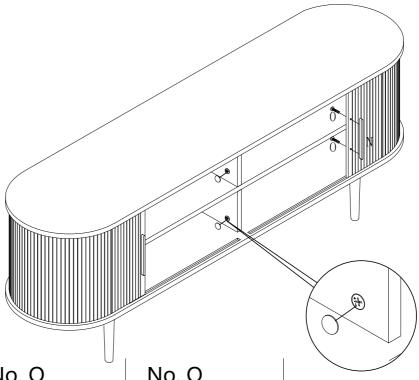

#### STEP 13

No. N Quantity:2 Pcs

Dowel 200\*20 mm

No. O Quantity:4 Pcs Screw 4\*12 mm

No. Q Quantity:10 Pcs Sticker φ20