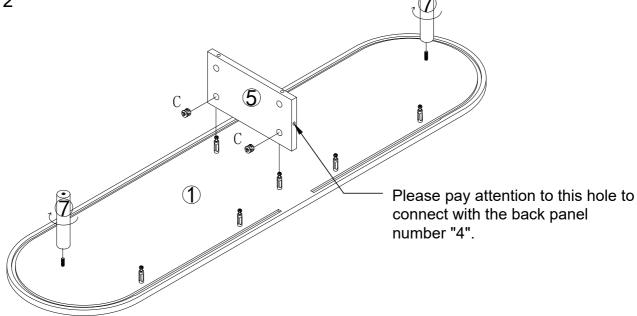

# No. A Quantity:6 Pcs Cam Lock Dowel 8\*28 mm

No. B Quantity:2 Pcs Full Thread Screw M6\*30 mm

No. C Quantity:2 PcS Cam

No. A
Quantity:2 Pcs
Cam Lock Dowel
8\*28 mm

No. C Quantity:4 Pcs Cam