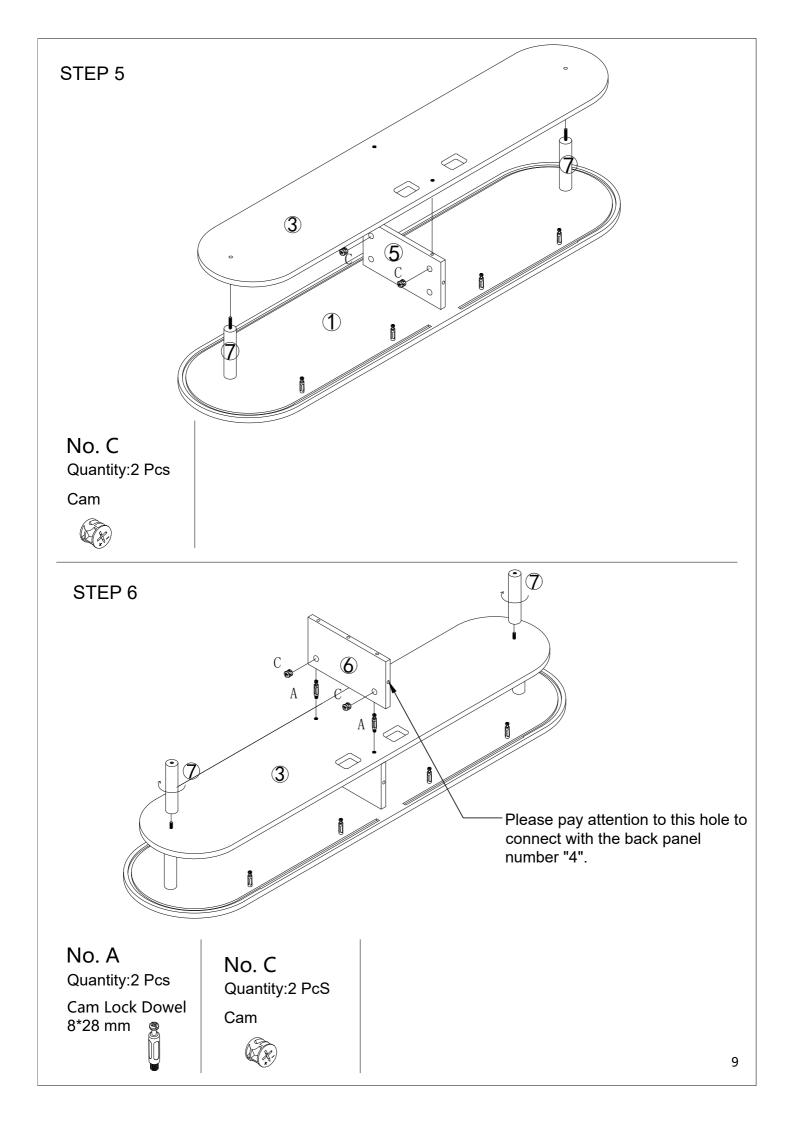

#### **QUICKFIT**

Tighten quickfit until shoulder is flush with panel. Do not overtighten or undertighten.

#### **CAM LOCK**

When fitting cam lock, ensure starting position is correct before you insert connecting quickfit.

Quickfit head should be in the centre of the cam lock when the two panels are joined.

Cam lock should be inserted before quickfit.

Turn cam lock clockwise to tighten.

# No. A Quantity:6 Pcs Cam Lock Dowel 8\*28 mm

No. B Quantity:2 Pcs Full Thread Screw M6\*30 mm

No. C Quantity:2 PcS Cam

No. A
Quantity:2 Pcs
Cam Lock Dowel
8\*28 mm

No. C Quantity:4 Pcs Cam