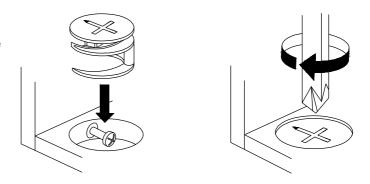

#### **CAM LOCK**

When fitting cam lock, ensure starting position is correct before you insert connecting quickfit.

Quickfit head should be in the centre of the cam lock when the two panels are joined.

Cam lock should be inserted before quickfit.

Turn cam lock clockwise to tighten.