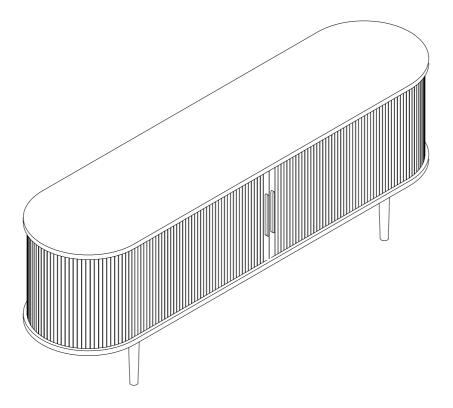

This 14-step assembly should take around 1.5 hour with an Allen Key - or 60 minutes with and electric drill. Godspeed.

Designed for everyday