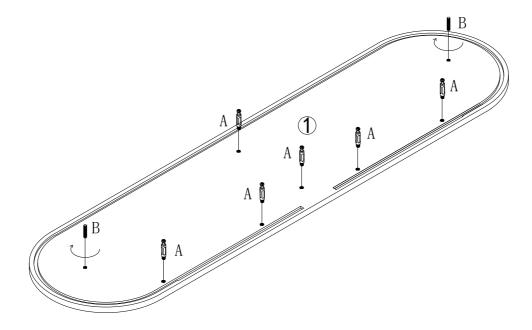

## Component Panels & part List Please check you have all the panels are listed below.

| 1.               | Top Panel ————        | x1 |
|------------------|-----------------------|----|
| 2.               | Bottom Panel ————     | x1 |
| 3.               | Shelf ————            | x1 |
| 4.               | Back Panel ————       | x1 |
| 5.               | Division Panel_up ——— | x1 |
| 6.               | Division Panel_down—— | x1 |
| 7.               | Supporting Pillar ——— | x4 |
| 8.               | Leg                   | x4 |
| 9L.              | Tambor Door_left ———  | x1 |
| 9R.              | Tambor Door_right ——— | x1 |
|                  |                       |    |
|                  |                       |    |
|                  |                       |    |
|                  |                       |    |
|                  |                       |    |
|                  |                       |    |
|                  |                       |    |
|                  | 4                     |    |
|                  |                       |    |
|                  | 3                     | 8  |
| (                |                       |    |
| \<br>\(\lambda\) | 2                     |    |
|                  |                       | 01 |
|                  |                       |    |
|                  | 8                     |    |
|                  |                       |    |
|                  |                       |    |
|                  | V                     |    |

# No. A Quantity:6 Pcs Cam Lock Dowel 8\*28 mm

No. B Quantity:2 Pcs Full Thread Screw M6\*30 mm

No. C Quantity:2 PcS Cam

No. A
Quantity:2 Pcs
Cam Lock Dowel
8\*28 mm

No. C Quantity:4 Pcs Cam