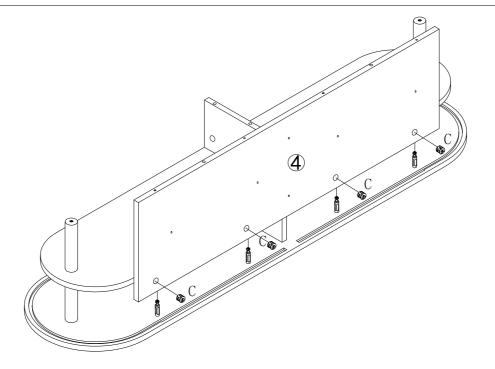

# No. A Quantity:6 Pcs Cam Lock Dowel 8\*28 mm

No. B Quantity:2 Pcs Full Thread Screw M6\*30 mm

No. C Quantity:2 PcS Cam

No. A
Quantity:2 Pcs
Cam Lock Dowel
8\*28 mm

No. C Quantity:4 Pcs Cam