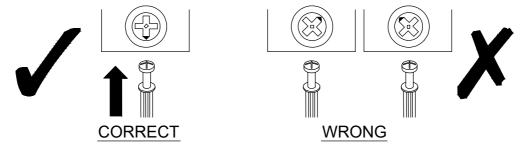

## Tips Before Your Start:

- Remove all wrapping material, including staples & packing straps before you start to assemble.
- DO NOT tighten all screws and bolts until completely assembled.
- Keep all hardware parts out of reach of children.